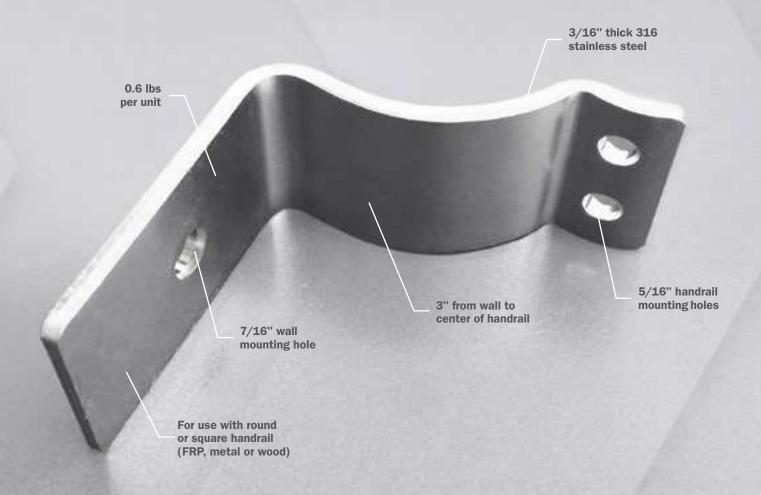

## HANDRAIL BRACKET

Installation ease and long-term durability come together in Bedford's stainless-steel handrail bracket. It's strong for lasting service and sleek for aesthetic design. It's also versatile, installing easily on both round and square handrails of FRP, metal and wood.