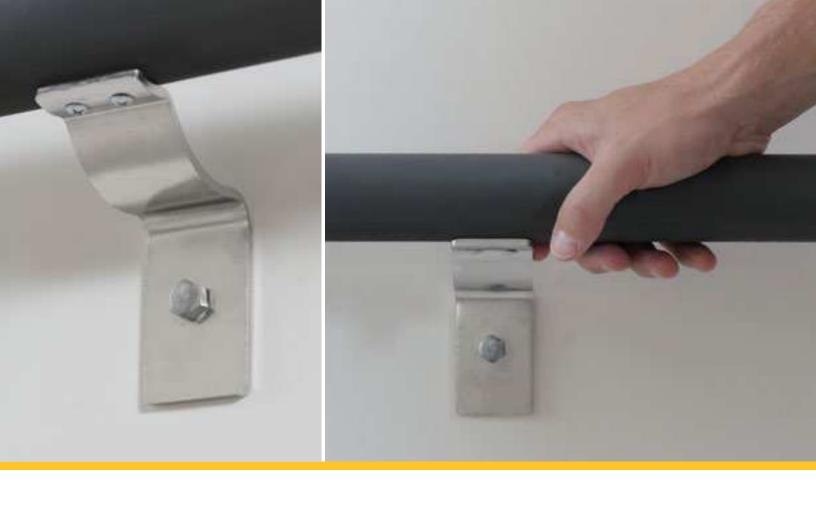

## HANDRAIL BRACKET

Installation ease and long-term durability come together in Bedford's stainless-steel handrail bracket. It's strong for lasting service and sleek for aesthetic design. It's also versatile, installing easily on both round and square handrails of FRP, metal and wood.