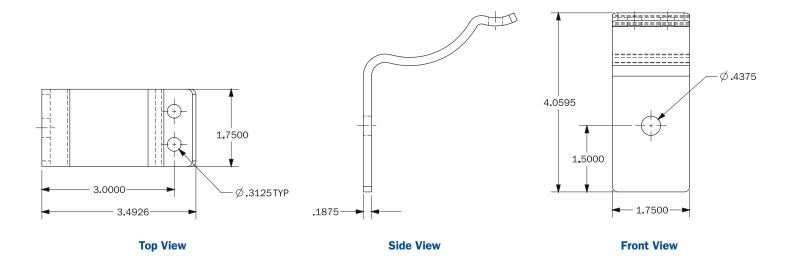

## HANDRAIL BRACKET

Installation ease and long-term durability come together in Bedford's stainless-steel handrail bracket. It's strong for lasting service and sleek for aesthetic design. It's also versatile, installing easily on both round and square handrails of FRP, metal and wood.