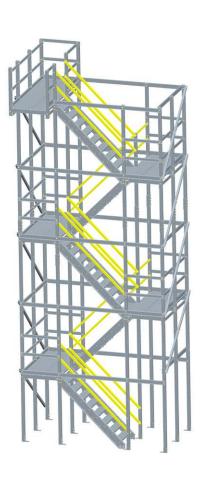

### **Access Structures/Assemblies**

Bedford offers a pre-engineered stair tower solution, designed specifically for cooling tower applications. Or Bedford can design and fabricate a custom solution using our PROForms°, PROGrid° and PROGrate° products.

- Stairs & Handrails
- Catwalks
- Platforms
- Safety Ladders

Need to replace or refurbish structural components? Call Bedford for replacement profiles in the exact dimensions you need. This replacement project is just one example of the many cooling tower projects that have used our PROForms° products to replace traditional wood members.