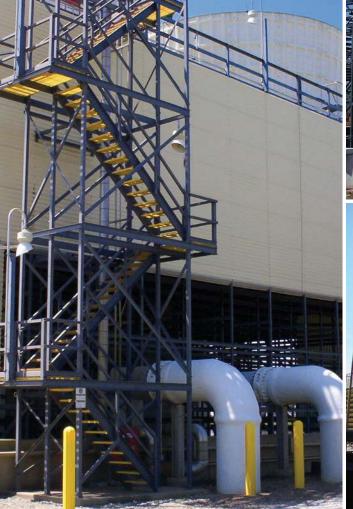

### **Access Structures/Assemblies**

Bedford offers a pre-engineered stair tower solution, designed specifically for cooling tower applications. Or Bedford can design and fabricate a custom solution using our PROForms°, PROGrid° and PROGrate° products.

- Stairs & Handrails
- Catwalks
- Platforms
- Safety Ladders

Need to replace or refurbish structural components? Call Bedford for replacement profiles in the exact dimensions you need. This replacement project is just one example of the many cooling tower projects that have used our PROForms° products to replace traditional wood members.