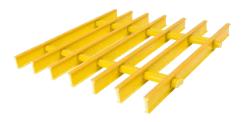

### PROGrid® Molded Grating & PROGrate® Pultruded Grating

Perfect for walkways and platforms, our grating offers all the benefits of FRP, along with slip-resistant surfaces for worker safety. Choose from stock panels, or we can fabricate to size to meet your specifications.

Bedford's I 10-83 PROGrate Pultruded Grating can be used on top of your cooling tower's fill packs to create a strong, stable walking surface.