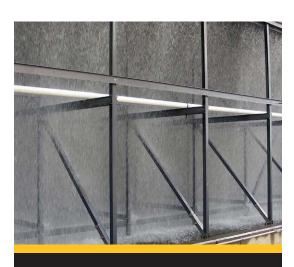

# **The Corrosion-Free Solution for Cooling Tower Applications**

Bedford fiberglass-reinforced polymer (FRP) is one of the strongest, most durable building materials available — ideal for harsh, corrosive cooling tower environments. Unlike traditional materials such as wood or concrete, it won't rust, corrode, warp, rot, decay or attract insect damage. It's stronger and more rigid than structural timber yet is lightweight for efficient transportation and installation. Plus, it doesn't require environmentally hazardous preservatives to deliver exceptional durability. With a life expectancy of 30+ years, it's a cost-effective choice for cooling tower applications.

#### 20+ Years of Proven Performance

Bedford has been supplying FRP products to the cooling tower market for more than 20 years. We have extensive experience with cooling tower projects, including counterflow, crossflow and natural draft applications. We've even developed several proprietary glass, pigment and resin systems for the cooling tower industry.