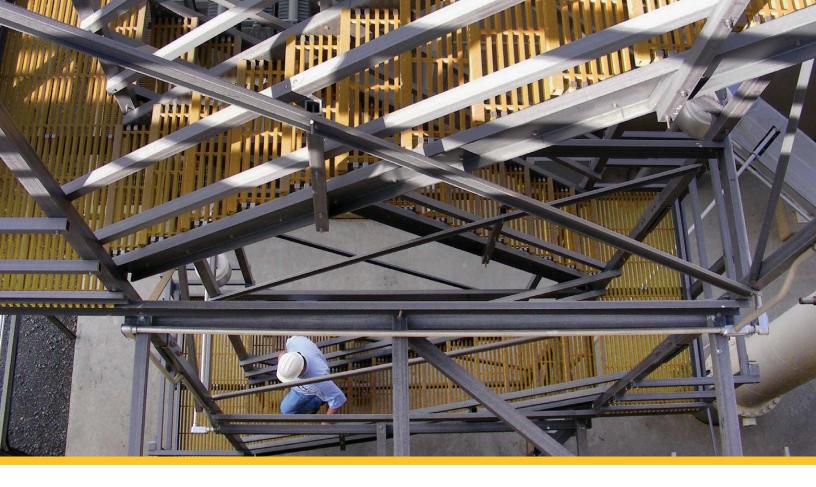

### **Access Structures/Assemblies**

Bedford offers a pre-engineered stair tower solution, designed specifically for cooling tower applications. Or Bedford can design and fabricate a custom solution using our PROForms°, PROGrid° and PROGrate° products.

Design & Engineering Services
Our full-service team can assist
with design and engineering for
peripheral systems such as stairs, ladders
and walkways.