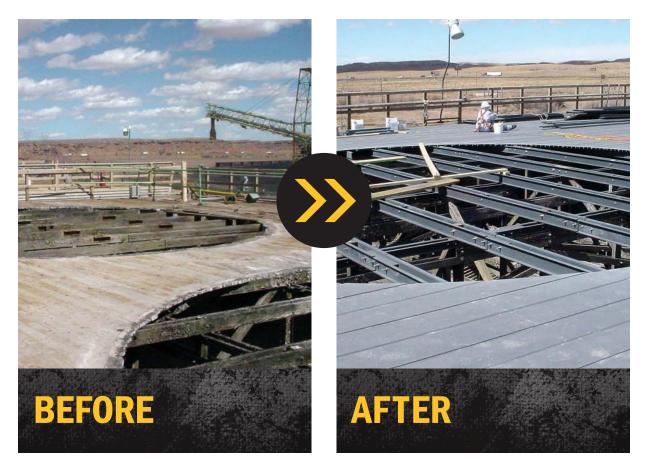

- Stairs & Handrails
- Catwalks
- Platforms
- Safety Ladders

Need to replace or refurbish structural components? Call Bedford for replacement profiles in the exact dimensions you need. This replacement project is just one example of the many cooling tower projects that have used our PROForms° products to replace traditional wood members.