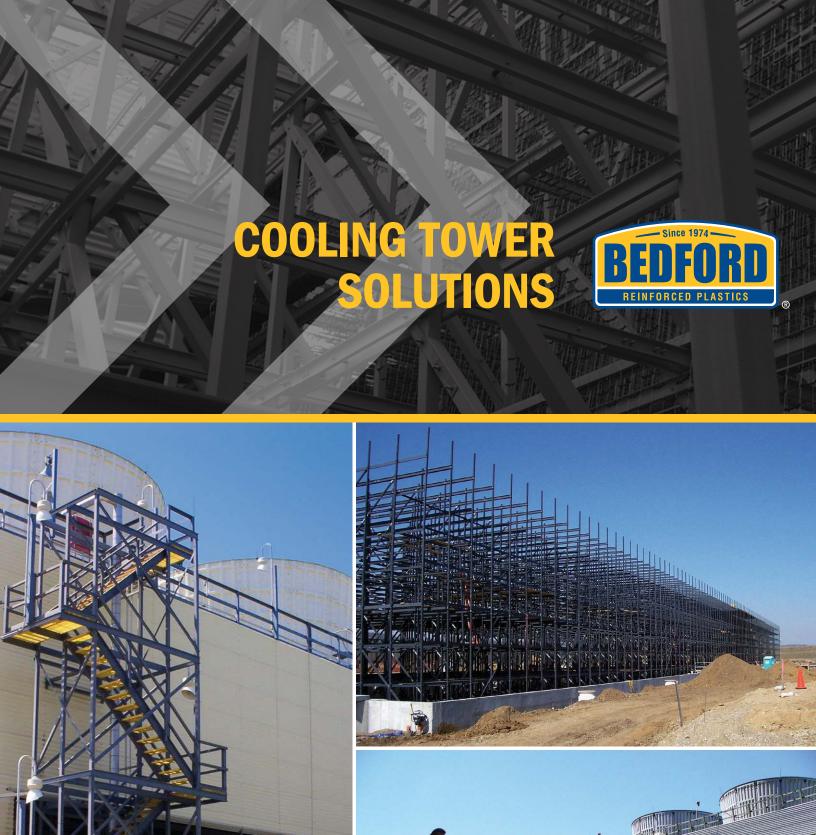

### **Access Structures/Assemblies**

Bedford offers a pre-engineered stair tower solution, designed specifically for cooling tower applications. Or Bedford can design and fabricate a custom solution using our PROForms°, PROGrid° and PROGrate° products.

- Stairs & Handrails
- Catwalks
- Platforms
- Safety Ladders

Need to replace or refurbish structural components? Call Bedford for replacement profiles in the exact dimensions you need. This replacement project is just one example of the many cooling tower projects that have used our PROForms° products to replace traditional wood members.