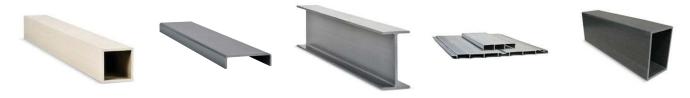

### **PROForms® PRODUCTS**

Our pultruded FRP PROForms® products can be cut, drilled and shipped ready to assemble to your specifications for new cooling tower construction. We also offer profiles sized for direct wood replacement. These replacement profiles are manufactured to the exact dimensions of existing materials for reconstruction and refurbishment projects.

#### **Standard Profiles for New Cooling Tower Construction**

Square Tube available in: 2" | 2½" | 3" | 4"

Channel available in: 4" | 6" | 8"

I-Beam available in: 4" | 6"

Deck available in: 12" | 24"