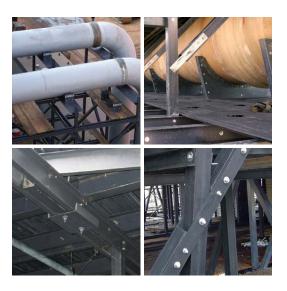

- Stairs & Handrails
- Catwalks
- Platforms
- Safety Ladders

Need to replace or refurbish structural components? Call Bedford for replacement profiles in the exact dimensions you need. This replacement project is just one example of the many cooling tower projects that have used our PROForms° products to replace traditional wood members.

### **PROForms® PRODUCTS**

Our pultruded FRP PROForms® products can be cut, drilled and shipped ready to assemble to your specifications for new cooling tower construction. We also offer profiles sized for direct wood replacement. These replacement profiles are manufactured to the exact dimensions of existing materials for reconstruction and refurbishment projects.