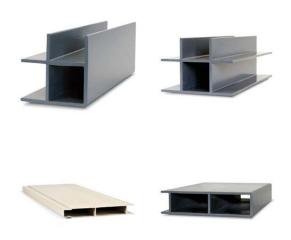

### **Custom Profiles for Cooling Towers**

Bedford also offers these custom profiles not commonly offered by other FRP suppliers:

- Corner Column
- Center Column
- Double Wall Casing Panel
- Box Beam

### **Coordinating Components**

- Splash Boxes
- Splice Blocks
- FRP Straps
- Header Supports & Saddles

ted <mark>/arranty</mark> forms<sup>®</sup> products are

orms products are ufacturing defects for years.\*