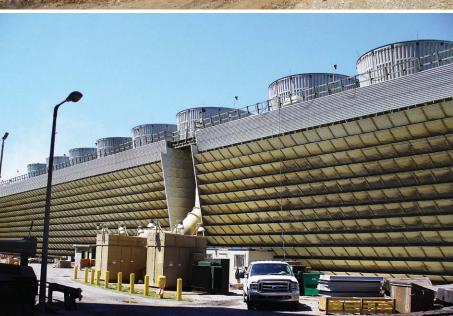

# **The Corrosion-Free Solution for Cooling Tower Applications**

Bedford fiberglass-reinforced polymer (FRP) is one of the strongest, most durable building materials available — ideal for harsh, corrosive cooling tower environments. Unlike traditional materials such as wood or concrete, it won't rust, corrode, warp, rot, decay or attract insect damage. It's stronger and more rigid than structural timber yet is lightweight for efficient transportation and installation. Plus, it doesn't require environmentally hazardous preservatives to deliver exceptional durability. With a life expectancy of 30+ years, it's a cost-effective choice for cooling tower applications.

#### 20+ Years of Proven Performance

Bedford has been supplying FRP products to the cooling tower market for more than 20 years. We have extensive experience with cooling tower projects, including counterflow, crossflow and natural draft applications. We've even developed several proprietary glass, pigment and resin systems for the cooling tower industry.