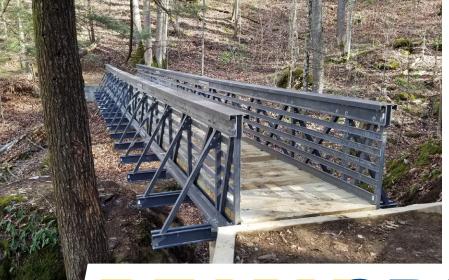

# READYSPAN

LOCATION Martin Hill - Buchanan State Forest, Bedford County, PA

**TYPE** Pedestrian Bridge

COMPLETION DATE

**SPAN** 26' - 0 x 6' - 0

#### **DESIGN SPECIFICATIONS**

Design Load – 85 psf (pedestrian), 30 psf (snow), UTV (7,600lb per UTV, 3 total), Equestrian 2,000lb per Horse, 5 total) Fiberglass Truss Handrail 54" Above Decking Top Cap Horizontal Midrails Spaced At Maximum 3 9/16" Straight Ends Galvanized Hardware Cambered On Site PROForms® Standard Polyester Resin System (Green) Galvanized Steel Mounting Brackets Southern Yellow Pine Decking All Components Shipped Loose For Field Assembly