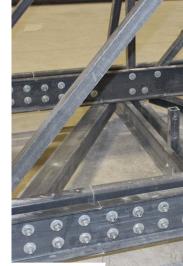

LOCATION Martin Hill - Buchanan State Forest, Bedford County, PA

**TYPE** Pedestrian Bridge

COMPLETION DATE

**SPAN** 30' - 0 x 6' - 0

#### **DESIGN SPECIFICATIONS**

Design Load – 85 psf (pedestrian), 30 psf (snow), UTV (7,600lb per UTV, 3 total), Equestrian 2,000lb per Horse, 5 total) Fiberglass Truss Handrail 54" Above Decking Top Cap Horizontal Midrails Spaced At Maximum 3 9/16" Straight Ends Galvanized Hardware Cambered On Site PROForms® Standard Polyester Resin System (Green) Galvanized Steel Mounting Brackets Southern Yellow Pine Decking All Components Shipped Loose For Field Assembly