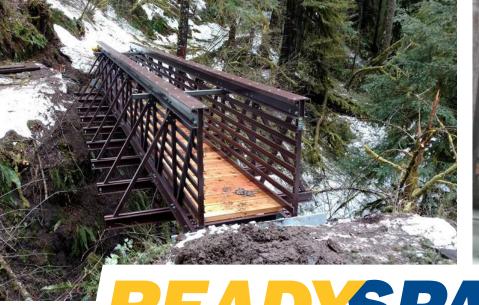

ONE CORPORATE DRIVE, SUITE 106, BEDFORD, PA 15522 USA

LOCATION Cascade Locks, OR

**TYPE** Pedestrian Bridge

COMPLETION DATE 2017

**SPAN** 40' - 0 x 3' - 0

#### **DESIGN SPECIFICATIONS**

Design Load – 90 psf (pedestrian), 50 psf (snow), and 20 psf (wind) Fiberglass Truss Handrail 54" Above Decking Top Cap Horizontal Midrails Spaced At Maximum 9" Straight Ends A36 Galvanized Bolts Pre-Cambered PROForms® Standard Polyester Resin System (Brown) Galvanized Steel Mounting Brackets Western Red Cedar Decking Shipped Fully Assembled