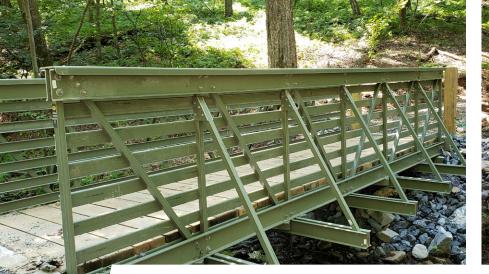

LOCATION Martin Hill - Buchanan State Forest, Bedford County, PA

**TYPE** Pedestrian Bridge

COMPLETION DATE

**SPAN** 30' - 0 x 6' - 0

#### **DESIGN SPECIFICATIONS**

Design Load – 85 psf (pedestrian), 30 psf (snow), UTV (7,600lb per UTV, 3 total), Equestrian 2,000lb per Horse, 5 total) Fiberglass Truss Handrail 54" Above Decking Top Cap Horizontal Midrails Spaced At Maximum 3 9/16" Straight Ends Galvanized Hardware Cambered On Site PROForms® Standard Polyester Resin System (Green) Galvanized Steel Mounting Brackets Southern Yellow Pine Decking All Components Shipped Loose For Field Assembly