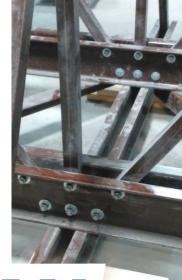

LOCATION Martin Hill - Buchanan State Forest, Bedford County, PA

**TYPE** Pedestrian Bridge

COMPLETION DATE

**SPAN** 30' - 0 x 6' - 0

#### **DESIGN SPECIFICATIONS**

Design Load – 85 psf (pedestrian), 30 psf (snow), UTV (7,600lb per UTV, 3 total), Equestrian 2,000lb per Horse, 5 total) Fiberglass Truss Handrail 54" Above Decking Top Cap Horizontal Midrails Spaced At Maximum 3 9/16" Straight Ends Galvanized Hardware Cambered On Site PROForms® Standard Polyester Resin System (Green) Galvanized Steel Mounting Brackets Southern Yellow Pine Decking All Components Shipped Loose For Field Assembly