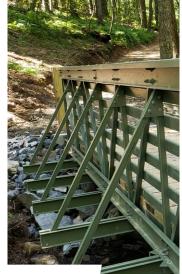

LOCATION Martin Hill - Buchanan State Forest, Bedford County, PA

**TYPE** Pedestrian Bridge

COMPLETION DATE

**SPAN** 30' - 0 x 6' - 0

#### **DESIGN SPECIFICATIONS**

Design Load – 85 psf (pedestrian), 30 psf (snow), UTV (7,600lb per UTV, 3 total), Equestrian 2,000lb per Horse, 5 total) Fiberglass Truss Handrail 54" Above Decking Top Cap Horizontal Midrails Spaced At Maximum 3 9/16" Straight Ends Galvanized Hardware Cambered On Site PROForms® Standard Polyester Resin System (Green) Galvanized Steel Mounting Brackets Southern Yellow Pine Decking All Components Shipped Loose For Field Assembly